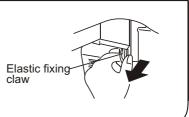

#### Cleaning the overflow filter

- Too much lint on the overflow filter will influence the normal usage of the machine. Please clean it every two months.
- Take off the overflow filter. As indicated in the figure, nip the elastic fixing claw and pull it to the direction of the arrow to take it off.

## Cleaning the overflow filter

- 2. Take off the corrugation pipe. Dismantle the upper part of the corrugation pipe inside the overflow filter ( as indicated in Figure 1).
- 3. Cleaning the overflow filter Clean the lint around the filter and flush with tap water.
- 4. Install the overflow filter.
  - (1).Install the corrugation pipe.
  - (2).Insert the mounting plate at the bottom of the filter into the valve cover.
  - (3).Hang up the hook at the left upper side.
  - (4).Push the upper part in as indicated in Figure 2.